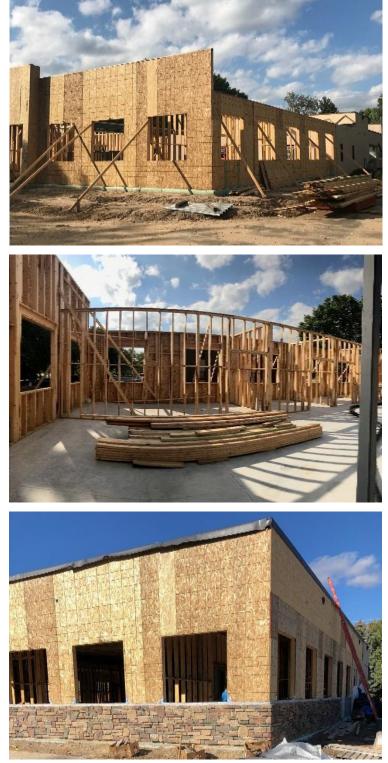

Two longtime, Minnesota-based companies, McNamara Company and Gaughan, partner together in latest ground up construction project.

Gaughan is delighted to be working with McNamara Company, Insurance Brokers on constructing a 5,000 square foot addition to their current office located in White Bear Lake. With an expected completion in November 2018, the construction team at Gaughan enjoys this partnership with another longtime, local company.