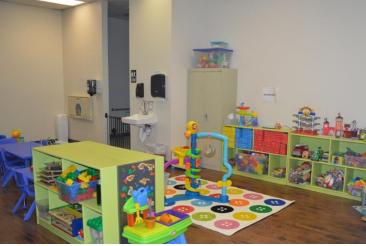

Compass Early Learning, LLC leased a Coon Rapids location in 2017, and our construction team created a shell condition, with a bathroom and a demising wall.

This is the first location for the early childhood education center. Each room at the center has a focus on a different subject, including Music and Movement, S.T.E.M. (Science, Technology, Engineering, and Math), Art and Dramatic Play.